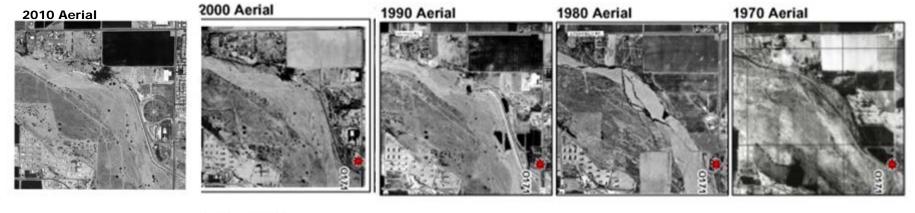

# Historical Aerial Photographs

- These slides are aerial photographs taken at 5 different location across the Phoenix metropolitan area.
- Slides 2-6 show the photographs in sequence with associated dates and land use changes. Do not share with students until they have completed the lesson. Students can compare how they categorized the land use vs. a professional geographer

#### Pinnacle Peak Rd and 98th St.

Pinnacle Peak Rd and 98th St.

#### Pinnacle Peak Rd and 98th St.

#### Pinnacle Peak Rd. and 98th St.

Pinnacle Peak Rd. and 98<sup>th</sup> St.