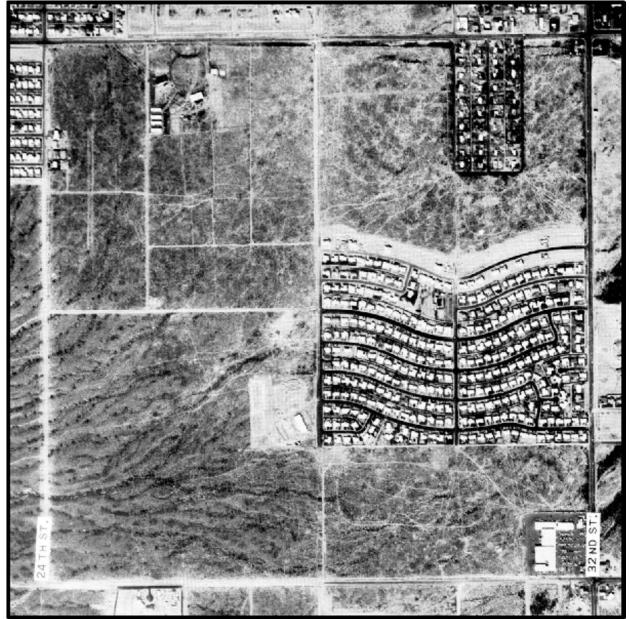

# Historical Aerial Photographs

- These slides are aerial photographs taken at 5 different location across the Phoenix metropolitan area.
- Slides 2-6 show the photographs in sequence with associated dates and land use changes. Do not share with students until they have completed the lesson. Students can compare how they categorized the land use vs. a professional geographer

2000 Land Use

AA171

1980 Land Use

1970 Land Use

2010 Land Use

1970 Land Use

.

2010 Land Use