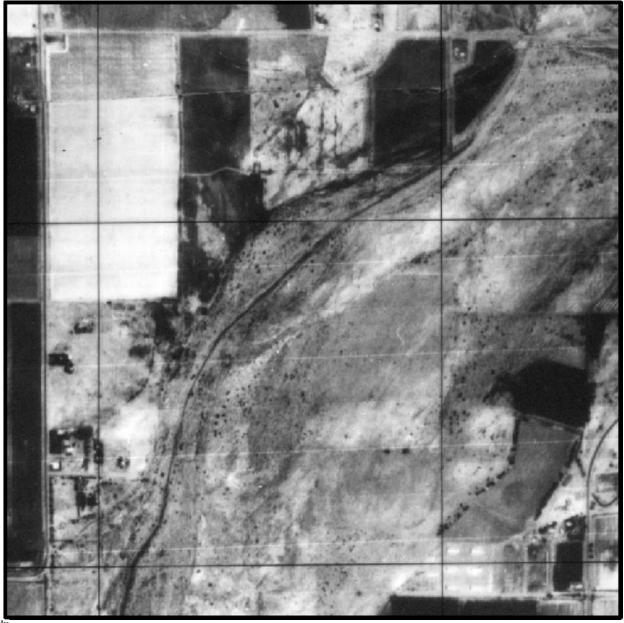

# Historical Aerial Photographs

- These slides are aerial photographs taken at 5 different location across the Phoenix metropolitan area.
- Slides 2-6 show the photographs in sequence with associated dates and land use changes. Do not share with students until they have completed the lesson. Students can compare how they categorized the land use vs. a professional geographer

#### Pinnacle Peak Rd and 98th St.

Pinnacle Peak Rd and 98th St.

#### Pinnacle Peak Rd and 98th St.

#### Pinnacle Peak Rd. and 98th St.

Pinnacle Peak Rd. and 98<sup>th</sup> St.