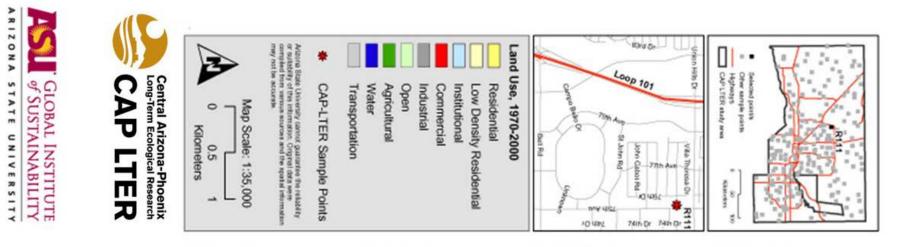

# Historical Aerial Photographs

- These slides are aerial photographs taken at 5 different location across the Phoenix metropolitan area.
- Slides 2-6 show the photographs in sequence with associated dates and land use changes. Do not share with students until they have completed the lesson. Students can compare how they categorized the land use vs. a professional geographer