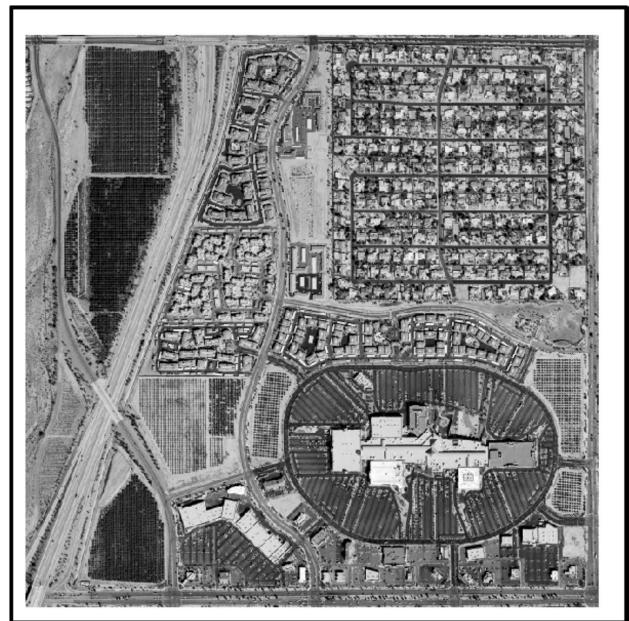

# Historical Aerial Photographs

- These slides are aerial photographs taken at 5 different location across the Phoenix metropolitan area.
- Slides 2-6 show the photographs in sequence with associated dates and land use changes. Do not share with students until they have completed the lesson. Students can compare how they categorized the land use vs. a professional geographer

2000 Land Use

AA171

1980 Land Use

1970 Land Use

2010 Land Use

1970 Land Use

.

2010 Land Use

#### 2010 Land Use

I.

#### Union Hills and 75th Ave.