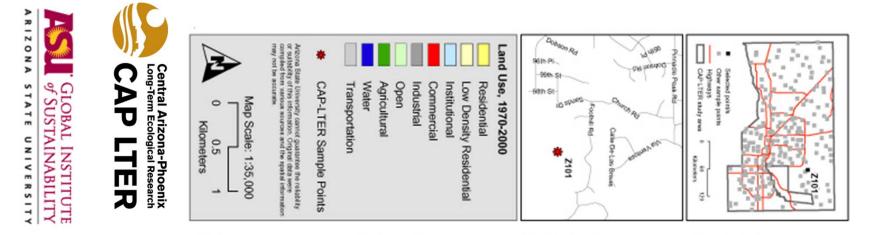

#### Pinnacle Peak Rd and 98th St.

Pinnacle Peak Rd and 98th St.

#### Pinnacle Peak Rd and 98th St.

#### Pinnacle Peak Rd. and 98th St.

Pinnacle Peak Rd. and 98<sup>th</sup> St.