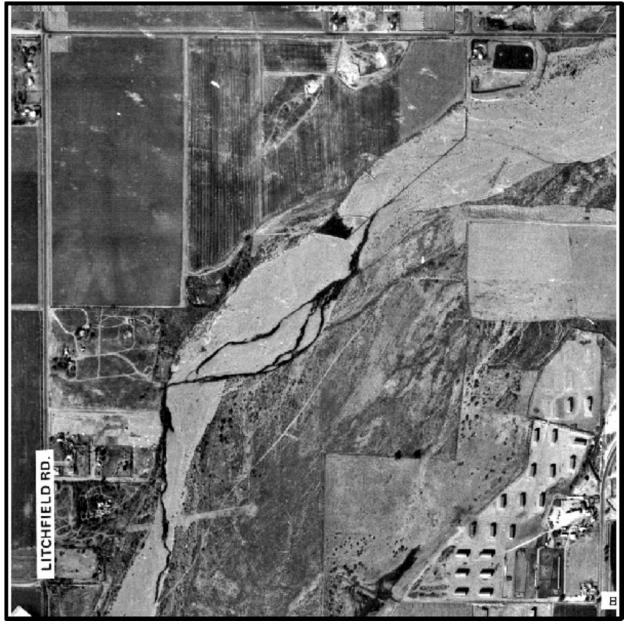

# Historical Aerial Photographs

- These slides are aerial photographs taken at 5 different location across the Phoenix metropolitan area.
- Slides 2-6 show the photographs in sequence with associated dates and land use changes. Do not share with students until they have completed the lesson. Students can compare how they categorized the land use vs. a professional geographer

#### Pinnacle Peak Rd and 98th St.

Pinnacle Peak Rd and 98th St.

#### Pinnacle Peak Rd and 98th St.

#### Pinnacle Peak Rd. and 98th St.

Pinnacle Peak Rd. and 98<sup>th</sup> St.