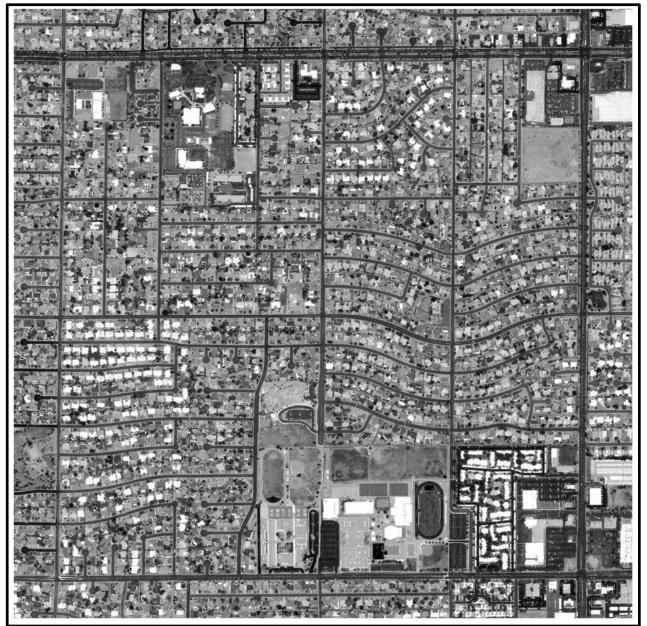

# Historical Aerial Photographs

- These slides are aerial photographs taken at 5 different location across the Phoenix metropolitan area.
- Slides 2-6 show the photographs in sequence with associated dates and land use changes. Do not share with students until they have completed the lesson. Students can compare how they categorized the land use vs. a professional geographer















2000 Land Use

AA171







1980 Land Use

1970 Land Use







2010 Land Use









1970 Land Use



.





2010 Land Use











\* 3







#### 2010 Land Use



I.





















































































#### Union Hills and 75th Ave.





































#### Pinnacle Peak Rd and 98th St.







Pinnacle Peak Rd and 98th St.







#### Pinnacle Peak Rd and 98th St.







#### Pinnacle Peak Rd. and 98th St.







Pinnacle Peak Rd. and 98<sup>th</sup> St.