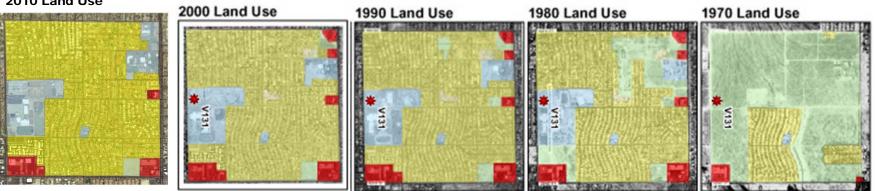

# Historical Aerial Photographs

- These slides are aerial photographs taken at 5 different location across the Phoenix metropolitan area.
- Slides 2-6 show the photographs in sequence with associated dates and land use changes. Do not share with students until they have completed the lesson. Students can compare how they categorized the land use vs. a professional geographer