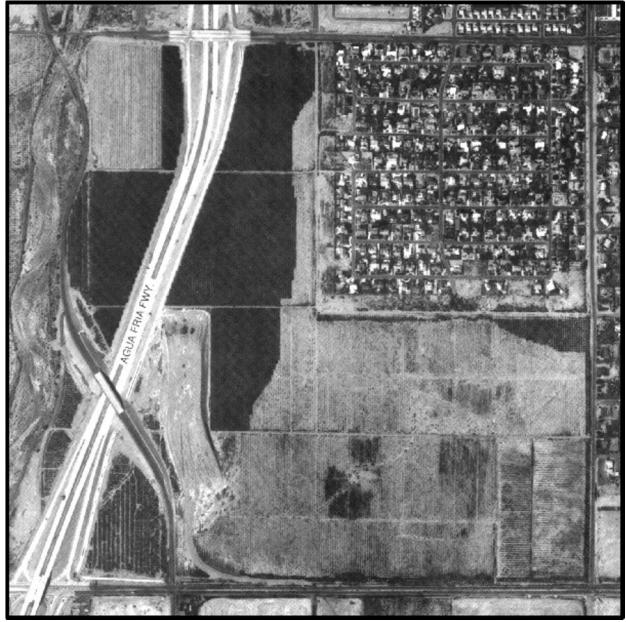

# Historical Aerial Photographs

- These slides are aerial photographs taken at 5 different location across the Phoenix metropolitan area.
- Slides 2-6 show the photographs in sequence with associated dates and land use changes. Do not share with students until they have completed the lesson. Students can compare how they categorized the land use vs. a professional geographer

2000 Land Use

AA171

1980 Land Use

1970 Land Use

2010 Land Use

1970 Land Use

.

2010 Land Use

#### Pinnacle Peak Rd and 98th St.