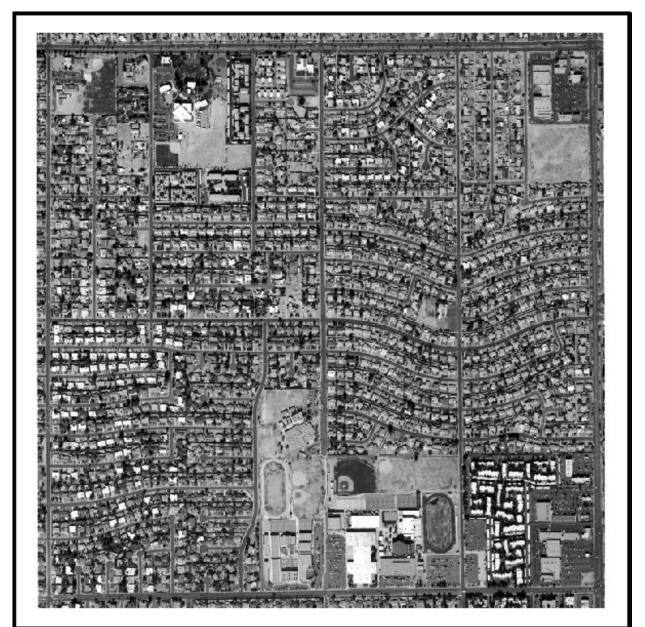

# Historical Aerial Photographs

- These slides are aerial photographs taken at 5 different location across the Phoenix metropolitan area.
- Slides 2-6 show the photographs in sequence with associated dates and land use changes. Do not share with students until they have completed the lesson. Students can compare how they categorized the land use vs. a professional geographer

2000 Land Use

AA171

1980 Land Use

1970 Land Use

2010 Land Use

1970 Land Use

.

2010 Land Use

#### 2010 Land Use

I.