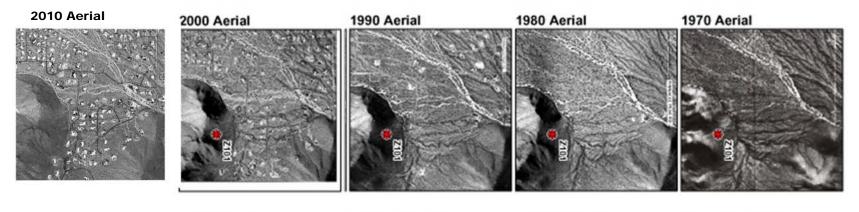

#### Pinnacle Peak Rd and 98th St.

Pinnacle Peak Rd and 98th St.

#### Pinnacle Peak Rd and 98th St.

#### Pinnacle Peak Rd. and 98th St.

Pinnacle Peak Rd. and 98<sup>th</sup> St.