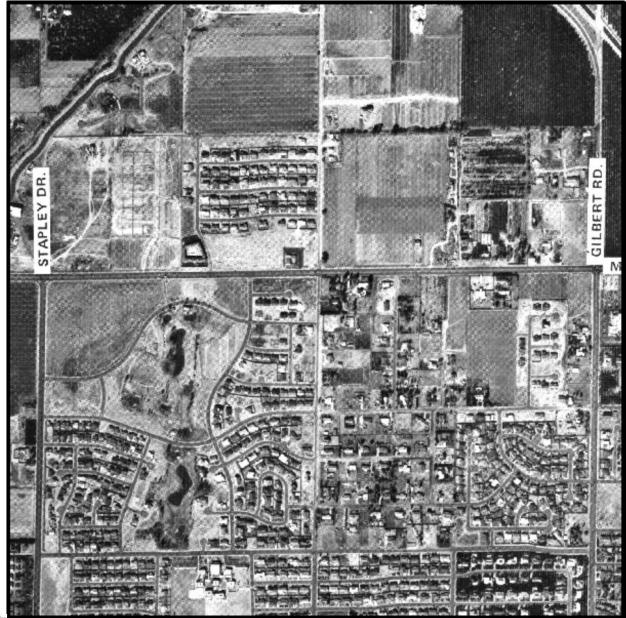

# Historical Aerial Photographs

- These slides are aerial photographs taken at 5 different location across the Phoenix metropolitan area.
- Slides 2-6 show the photographs in sequence with associated dates and land use changes. Do not share with students until they have completed the lesson. Students can compare how they categorized the land use vs. a professional geographer