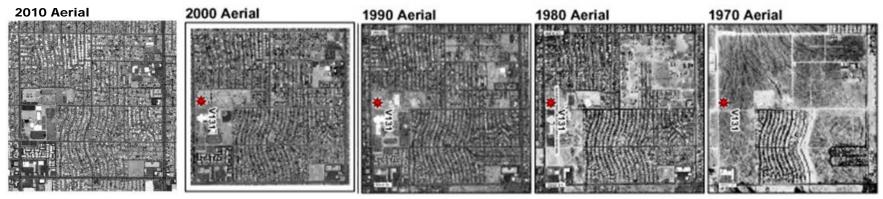

2000 Land Use

AA171

1980 Land Use

1970 Land Use

2010 Land Use

1970 Land Use

.

2010 Land Use

#### 2010 Land Use

I.

#### Union Hills and 75th Ave.

#### Pinnacle Peak Rd and 98th St.

Pinnacle Peak Rd and 98th St.

#### Pinnacle Peak Rd and 98th St.

#### Pinnacle Peak Rd. and 98th St.

Pinnacle Peak Rd. and 98<sup>th</sup> St.