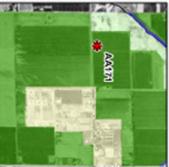

# Historical Aerial Photographs

- These slides are aerial photographs taken at 5 different location across the Phoenix metropolitan area.
- Slides 2-6 show the photographs in sequence with associated dates and land use changes. Do not share with students until they have completed the lesson. Students can compare how they categorized the land use vs. a professional geographer















2000 Land Use

AA171







1980 Land Use

1970 Land Use







2010 Land Use









1970 Land Use



.





2010 Land Use











\* 3







#### 2010 Land Use



I.





















































































#### Union Hills and 75th Ave.





































#### Pinnacle Peak Rd and 98th St.







Pinnacle Peak Rd and 98th St.







#### Pinnacle Peak Rd and 98th St.







#### Pinnacle Peak Rd. and 98th St.







Pinnacle Peak Rd. and 98<sup>th</sup> St.