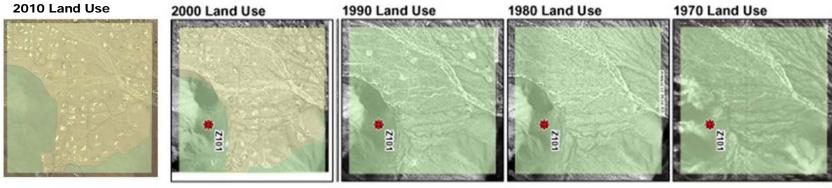

#### 2010 Land Use

I.

#### Pinnacle Peak Rd and 98th St.

Pinnacle Peak Rd and 98th St.

#### Pinnacle Peak Rd and 98th St.

#### Pinnacle Peak Rd. and 98th St.

Pinnacle Peak Rd. and 98<sup>th</sup> St.