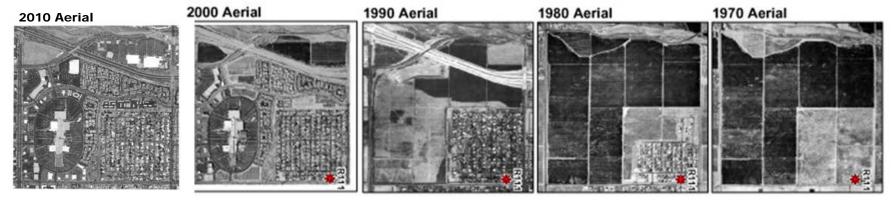

# Historical Aerial Photographs

- These slides are aerial photographs taken at 5 different location across the Phoenix metropolitan area.
- Slides 2-6 show the photographs in sequence with associated dates and land use changes. Do not share with students until they have completed the lesson. Students can compare how they categorized the land use vs. a professional geographer