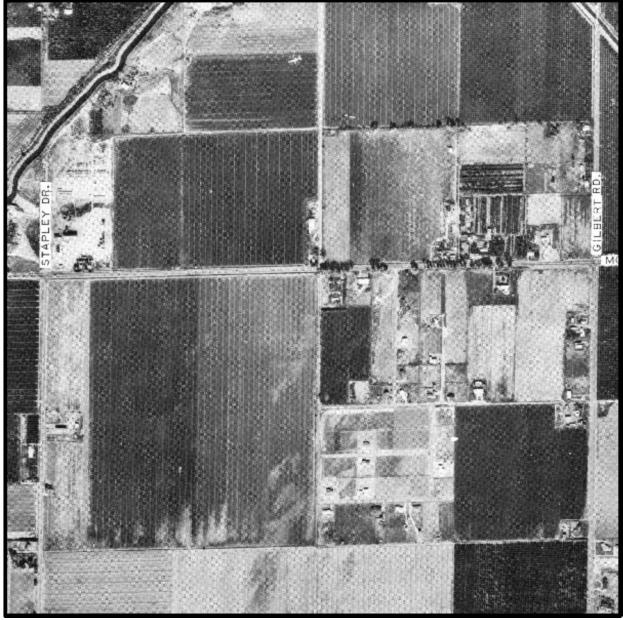

# Historical Aerial Photographs

- These slides are aerial photographs taken at 5 different location across the Phoenix metropolitan area.
- Slides 2-6 show the photographs in sequence with associated dates and land use changes. Do not share with students until they have completed the lesson. Students can compare how they categorized the land use vs. a professional geographer