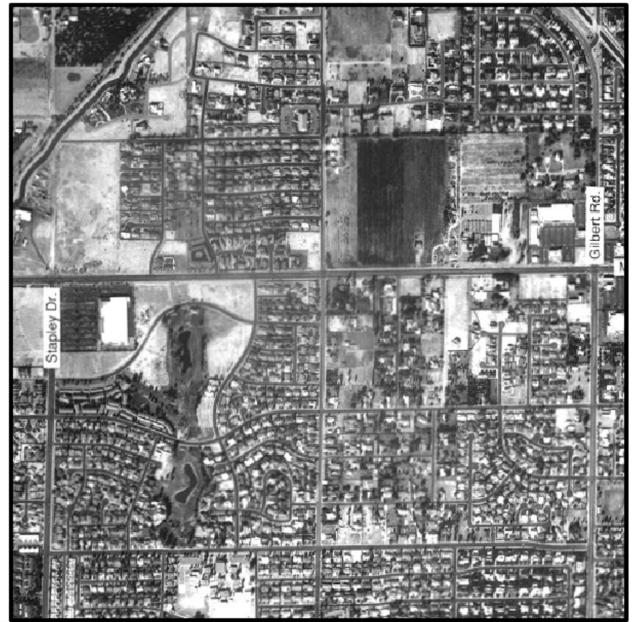

# Historical Aerial Photographs

- These slides are aerial photographs taken at 5 different location across the Phoenix metropolitan area.
- Slides 2-6 show the photographs in sequence with associated dates and land use changes. Do not share with students until they have completed the lesson. Students can compare how they categorized the land use vs. a professional geographer