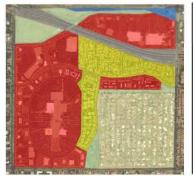

# Historical Aerial Photographs

- These slides are aerial photographs taken at 5 different location across the Phoenix metropolitan area.
- Slides 2-6 show the photographs in sequence with associated dates and land use changes. Do not share with students until they have completed the lesson. Students can compare how they categorized the land use vs. a professional geographer















2000 Land Use

AA171







1980 Land Use

1970 Land Use







2010 Land Use









1970 Land Use



.





2010 Land Use











\* 3







#### 2010 Land Use



I.





















































































#### Union Hills and 75th Ave.





































#### Pinnacle Peak Rd and 98th St.







Pinnacle Peak Rd and 98th St.







#### Pinnacle Peak Rd and 98th St.







#### Pinnacle Peak Rd. and 98th St.







Pinnacle Peak Rd. and 98<sup>th</sup> St.