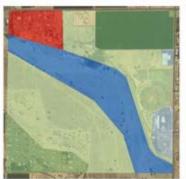

# Historical Aerial Photographs

- These slides are aerial photographs taken at 5 different location across the Phoenix metropolitan area.
- Slides 2-6 show the photographs in sequence with associated dates and land use changes. Do not share with students until they have completed the lesson. Students can compare how they categorized the land use vs. a professional geographer















2000 Land Use

AA171







1980 Land Use

1970 Land Use







2010 Land Use









1970 Land Use



.





2010 Land Use











\* 3







#### 2010 Land Use



I.





















































































#### Union Hills and 75th Ave.





































#### Pinnacle Peak Rd and 98th St.







Pinnacle Peak Rd and 98th St.







#### Pinnacle Peak Rd and 98th St.







#### Pinnacle Peak Rd. and 98th St.







Pinnacle Peak Rd. and 98<sup>th</sup> St.