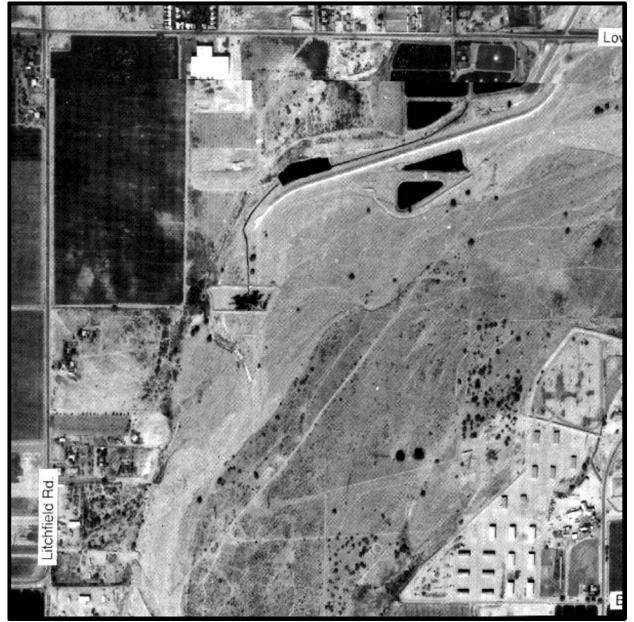

#### Pinnacle Peak Rd and 98th St.

Pinnacle Peak Rd and 98th St.

#### Pinnacle Peak Rd and 98th St.

#### Pinnacle Peak Rd. and 98th St.

Pinnacle Peak Rd. and 98<sup>th</sup> St.