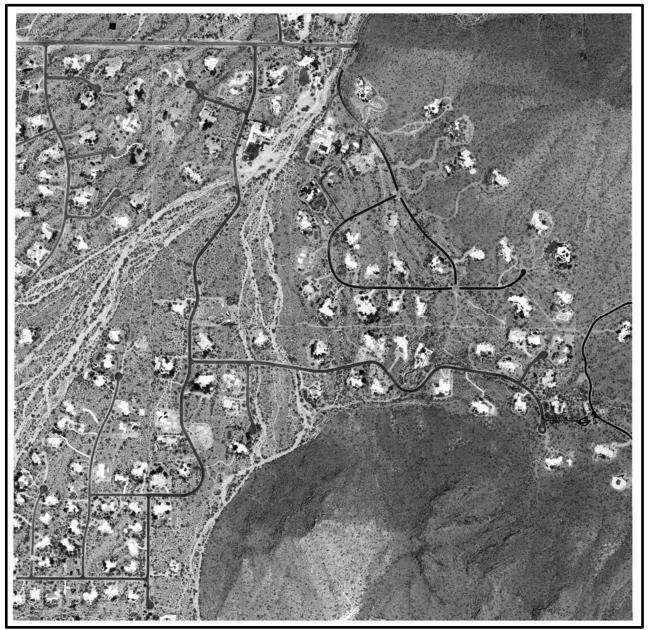

#### Pinnacle Peak Rd and 98th St.

Pinnacle Peak Rd and 98th St.

#### Pinnacle Peak Rd and 98th St.

#### Pinnacle Peak Rd. and 98th St.

Pinnacle Peak Rd. and 98<sup>th</sup> St.