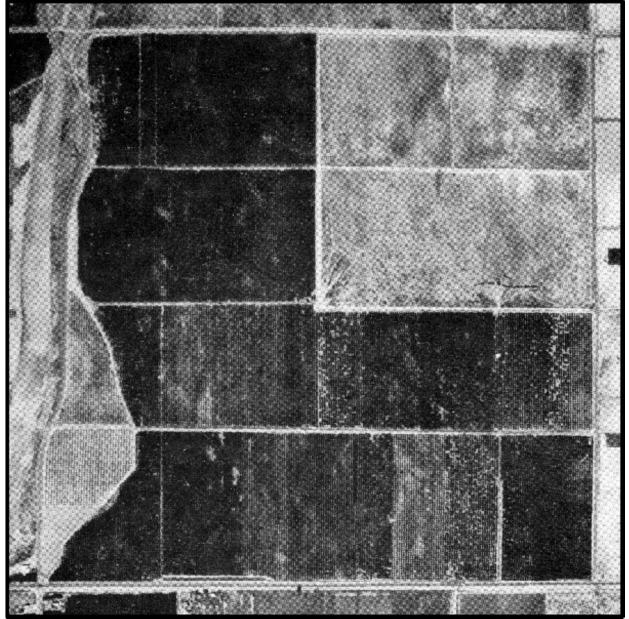

# Historical Aerial Photographs

- These slides are aerial photographs taken at 5 different location across the Phoenix metropolitan area.
- Slides 2-6 show the photographs in sequence with associated dates and land use changes. Do not share with students until they have completed the lesson. Students can compare how they categorized the land use vs. a professional geographer















2000 Land Use

AA171







1980 Land Use

1970 Land Use







2010 Land Use









1970 Land Use



.





2010 Land Use











\* 3







#### 2010 Land Use



I.





















































































#### Union Hills and 75th Ave.





































#### Pinnacle Peak Rd and 98th St.







Pinnacle Peak Rd and 98th St.







#### Pinnacle Peak Rd and 98th St.







#### Pinnacle Peak Rd. and 98th St.







Pinnacle Peak Rd. and 98<sup>th</sup> St.