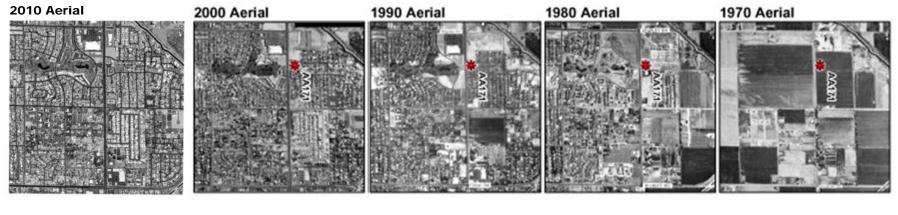

# Historical Aerial Photographs

- These slides are aerial photographs taken at 5 different location across the Phoenix metropolitan area.
- Slides 2-6 show the photographs in sequence with associated dates and land use changes. Do not share with students until they have completed the lesson. Students can compare how they categorized the land use vs. a professional geographer

#### Union Hills and 75th Ave.