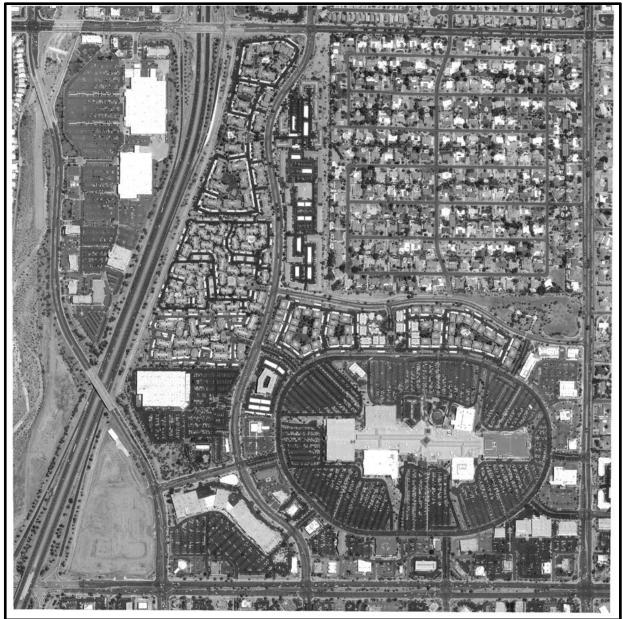

# Historical Aerial Photographs

- These slides are aerial photographs taken at 5 different location across the Phoenix metropolitan area.
- Slides 2-6 show the photographs in sequence with associated dates and land use changes. Do not share with students until they have completed the lesson. Students can compare how they categorized the land use vs. a professional geographer

2000 Land Use

AA171

1980 Land Use

1970 Land Use

2010 Land Use

1970 Land Use

.

2010 Land Use

#### Union Hills and 75th Ave.