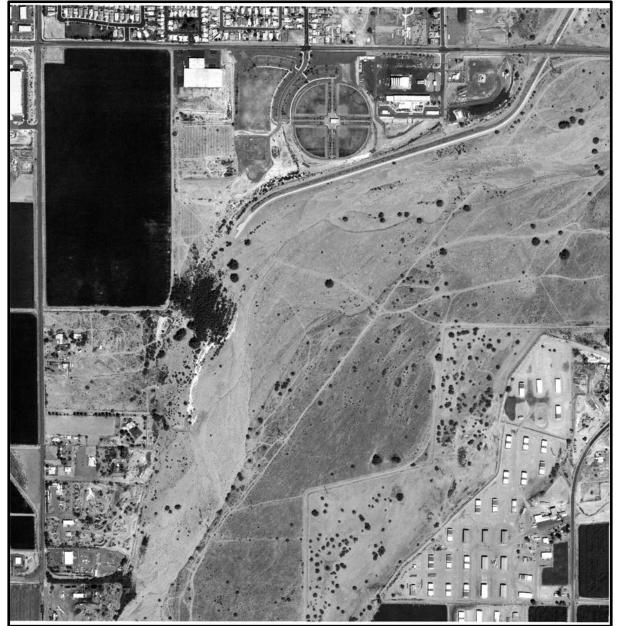

#### Pinnacle Peak Rd and 98th St.

Pinnacle Peak Rd and 98th St.

#### Pinnacle Peak Rd and 98th St.

#### Pinnacle Peak Rd. and 98th St.

Pinnacle Peak Rd. and 98<sup>th</sup> St.