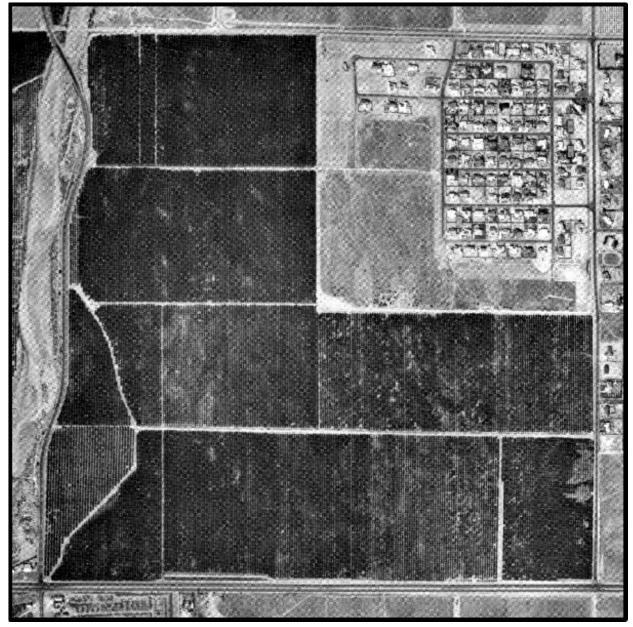

# Historical Aerial Photographs

- These slides are aerial photographs taken at 5 different location across the Phoenix metropolitan area.
- Slides 2-6 show the photographs in sequence with associated dates and land use changes. Do not share with students until they have completed the lesson. Students can compare how they categorized the land use vs. a professional geographer

2000 Land Use

AA171

1980 Land Use

1970 Land Use

2010 Land Use

1970 Land Use

.

2010 Land Use

#### Pinnacle Peak Rd and 98th St.

Pinnacle Peak Rd and 98th St.