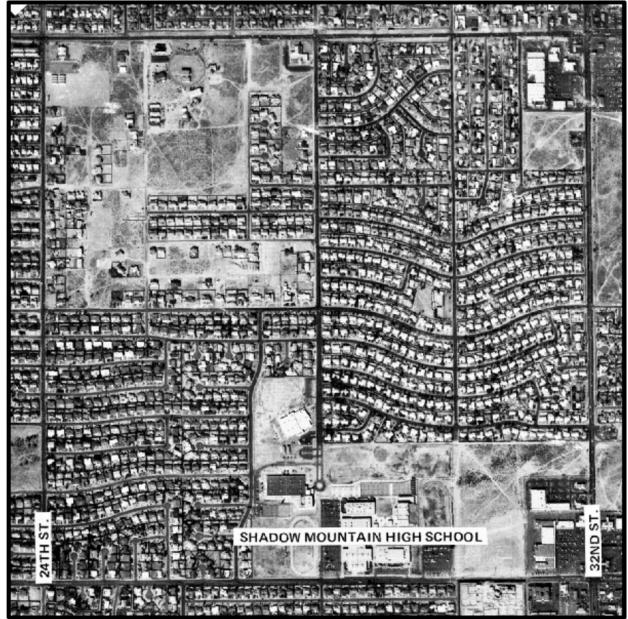

# Historical Aerial Photographs

- These slides are aerial photographs taken at 5 different location across the Phoenix metropolitan area.
- Slides 2-6 show the photographs in sequence with associated dates and land use changes. Do not share with students until they have completed the lesson. Students can compare how they categorized the land use vs. a professional geographer

2000 Land Use

AA171

1980 Land Use

1970 Land Use

2010 Land Use

1970 Land Use

.

2010 Land Use